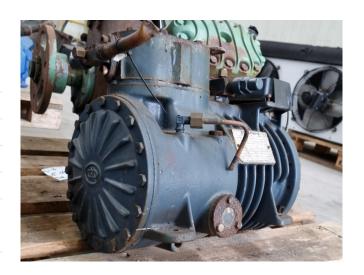

#### Used Dorin K 300CS-01

Used Dorin K300CS-01 semi-hermetic reciprocating compressor on Freon with a sight glass. The compressor has a displacement of 14,7 m³/h.
\*Why choose for HOSBV? Were not only the largest used refrigeration specialist in Europe, but also, we deliver all equipment including an extensive test, warranty and industrial cleaning.
\*Optional we can also perform a new paint job and arrange the logistics.