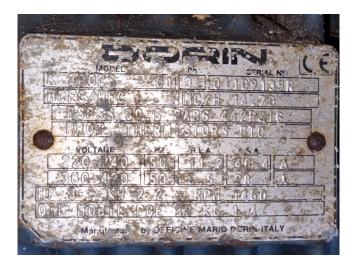

### **Dorin K 300CS-01**

## **Specifications**

| Brand       | Dorin          |
|-------------|----------------|
| Туре        | K 300CS-01     |
| Refrigerant | Freon          |
| Sight Glass | 1              |
| m3 / h      | 14,7           |
| Sizes       | 430x240x330 mm |
|             | (LxWxH)        |

#### Used Dorin K 300CS-01

Used Dorin K300CS-01 semi-hermetic reciprocating compressor on Freon with a sight glass. The compressor has a displacement of 14,7 m³/h.
\*Why choose for HOSBV? Were not only the largest used refrigeration specialist in Europe, but also, we deliver all equipment including an extensive test, warranty and industrial cleaning.
\*Optional we can also perform a new paint job and arrange the logistics.