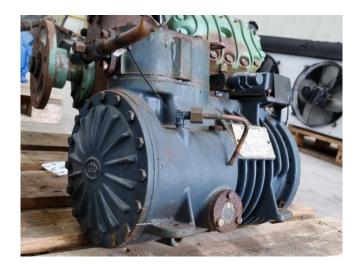

#### Used Dorin K 300CS-01

Used Dorin K300CS-01 semi-hermetic reciprocating compressor on Freon with a sight glass. The compressor has a displacement of 14,7 m³/h.
\*Why choose for HOSBV? Were not only the largest used refrigeration specialist in Europe, but also, we deliver all equipment including an extensive test, warranty and industrial cleaning.
\*Optional we can also perform a new paint job and arrange the logistics.