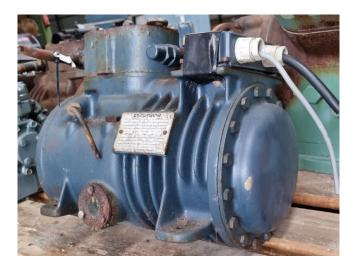

#### Used Dorin K 300CS-01

Used Dorin K300CS-01 semi-hermetic reciprocating compressor on Freon with a sight glass. The compressor has a displacement of 14,7 m³/h.
\*Why choose for HOSBV? Were not only the largest used refrigeration specialist in Europe, but also, we deliver all equipment including an extensive test, warranty and industrial cleaning.
\*Optional we can also perform a new paint job and arrange the logistics.